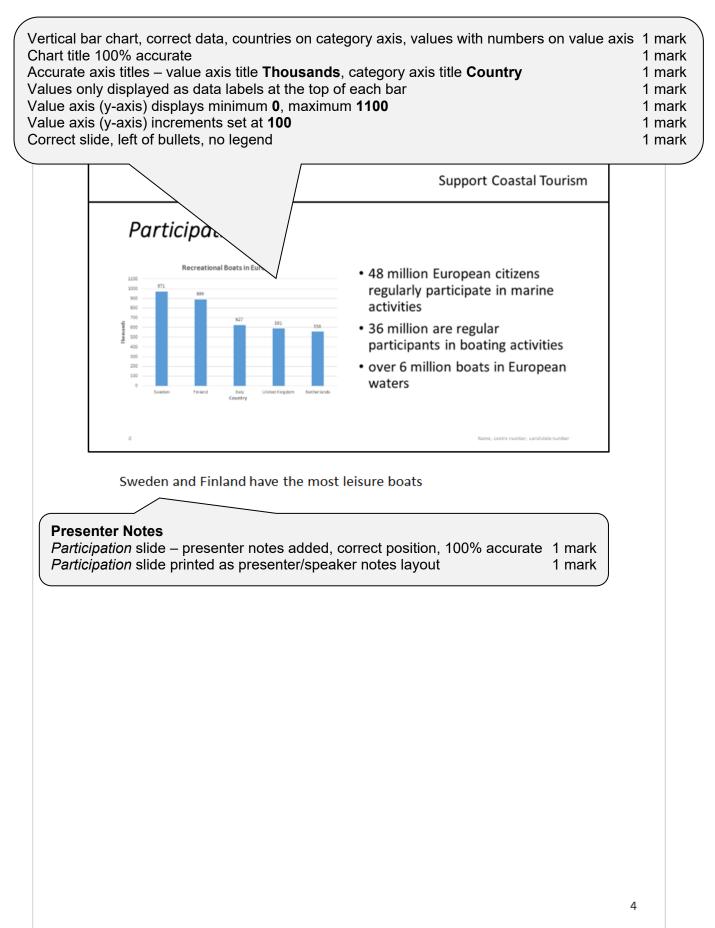

|  |
| Amount Due:        | £ <mark>5,306.50</mark>  |         |       |  |

Tawara Marina has 760 berths accommodating sail and motor vessels up to 40 metres in length. Your contract berthing can start at any time to suit your requirements. All berthing is subject to our terms and conditions.

Berthing fee calculations are based on the overall length of space occupied by your vessel. Please note moorings are not transferable and may not be used for any other vessels without the written permission of the Marina Manager.

All boat owners are required to provide proof of insurance. Whilst all reasonable care is taken by Tawara Marina, it is the owner's responsibility to ensure that their vessel is properly secured and protected from the wind and water levels.

#### Task 7 – Presentation





https://xtremepape.rs/

# Cambridge IGCSE (9–1) – Mark Scheme **PUBLISHED**

#### EVIDENCE DOCUMENT



| Step 15 - EVIE                                               | DENCE 5                  |                                                                    |  |  |
|--------------------------------------------------------------|--------------------------|--------------------------------------------------------------------|--|--|
| J2222MARINA                                                  |                          |                                                                    |  |  |
| Field Name                                                   | Data Type                |                                                                    |  |  |
|