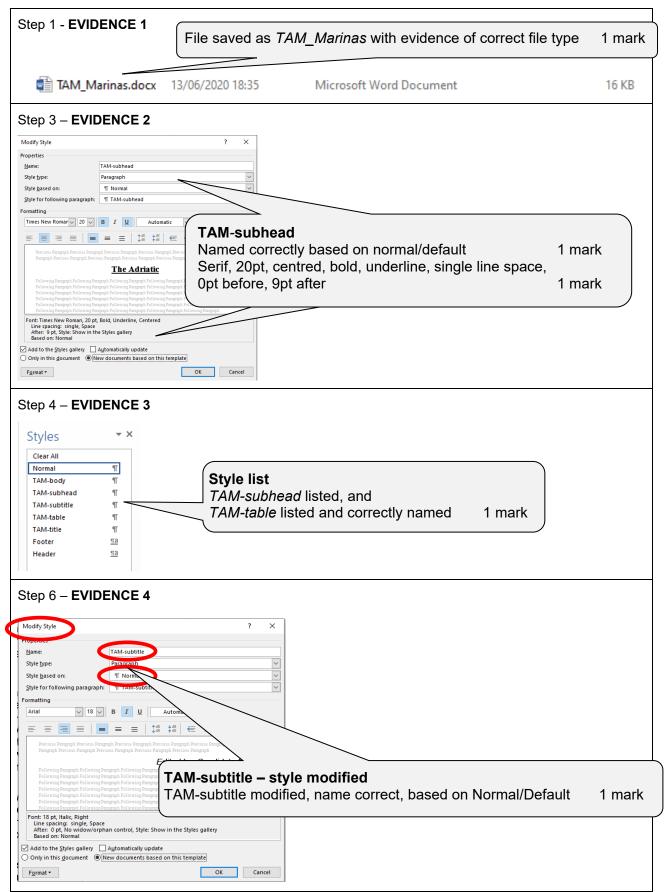

ths accommodating sail and motor vessels up to 40 metres in length. Your contract berthing can start at any time to suit your requirements. All berthing is subject to our terms and conditions.

Berthing fee calculations are based on the overall length of space occupied by your vessel. Please note moorings are not transferable and may not be used for any other vessels without the written permission of the Marina Manager.

All boat owners are required to provide proof of insurance. Whilst all reasonable care is taken by Tawara Marina, it is the owner's responsibility to ensure that their vessel is properly secured and protected from the wind and water levels.

#### Task 7 – Presentation





https://xtremepape.rs/

# Cambridge IGCSE (9–1) – Mark Scheme **PUBLISHED**

#### EVIDENCE DOCUMENT



| Step 15 - EVIE                                               | DENCE 5                  |                                                                    |  |  |
|--------------------------------------------------------------|--------------------------|--------------------------------------------------------------------|--|--|
| J2222MARINA                                                  |                          |                                                                    |  |  |
| Field Name                                                   | Data Type                |                                                                    |  |  |
|                                                              | Short Text               |