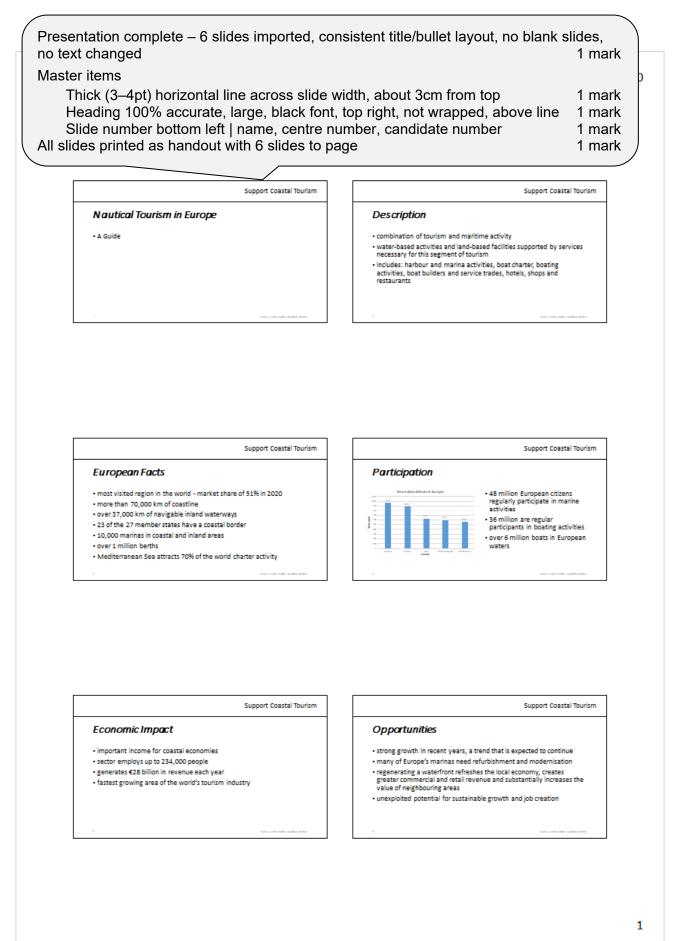

|  |
| Amount Due:        | £ <mark>5,306.50</mark>  |         |       |  |

Tawara Marina has 760 berths accommodating sail and motor vessels up to 40 metres in length. Your contract berthing can start at any time to suit your requirements. All berthing is subject to our terms and conditions.

Berthing fee calculations are based on the overall length of space occupied by your vessel. Please note moorings are not transferable and may not be used for any other vessels without the written permission of the Marina Manager.

All boat owners are required to provide proof of insurance. Whilst all reasonable care is taken by Tawara Marina, it is the owner's responsibility to ensure that their vessel is properly secured and protected from the wind and water levels.

#### Task 7 – Presentation





https://xtremepape.rs/

# Cambridge IGCSE (9–1) – Mark Scheme **PUBLISHED**

#### EVIDENCE DOCUMENT



| Step 15 - EVIE                                               | DENCE 5                  |                                                                    |  |  |
|--------------------------------------------------------------|--------------------------|--------------------------------------------------------------------|--|--|
| J2222MARINA                                                  |                          |                                                                    |  |  |
| Field Name                                                   | Data Type                |                                                                    |  |  |
|